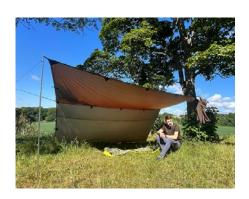

## DD Tarp 3.5 x 3.5

Spacious & versatile stormproof shelter

Versatile

Compact

19 Attachment Points

The DD Tarp  $3.5 \times 3.5$  is the perfect choice for getting the most versatility out of your tarp shelter. It provides full waterproof protection across a large area whilst remaining compact enough for easy set up within dense woodlands. As a ground shelter, the DD Tarp  $3.5 \times 3.5$  can be set up in a huge amount of configurations easily. Wether used with a cord ridgeline between trees, bivvi-style with poles, or as an awning or lean-to, there is ample coverage for 2 - 3 people, or a spacious solo camp with plenty of room for equipment.

Full stormproofing comes from 3,000mm rated 190T Polyester, with taped seams across the entire product. Combined with 19 very strong reinforced attachment points, the result is a tarp that can withstand tough conditions and demanding expeditions across the globe.