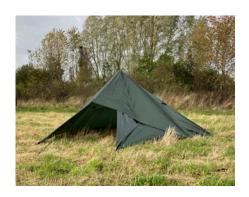

## DD Tarp 3.5 x 3.5

Spacious & versatile stormproof shelter

Versatile

Compact

19 Attachment Points

The DD Tarp  $3.5 \times 3.5$  is the perfect choice for getting the most versatility out of your tarp shelter. It provides full waterproof protection across a large area whilst remaining compact enough for easy set up within dense woodlands. As a ground shelter, the DD Tarp  $3.5 \times 3.5$  can be set up in a huge amount of configurations easily. Wether used with a cord ridgeline between trees, bivvi-style with poles, or as an awning or lean-to, there is ample coverage for 2 - 3 people, or a spacious solo camp with plenty of room for equipment.

Full stormproofing comes from 3,000mm rated 190T Polyester, with taped seams across the entire product. Combined with 19 very strong reinforced attachment points, the result is a tarp that can withstand tough conditions and demanding expeditions across the globe.