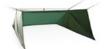

## DD Tarp 3.5 x 3.5

Spacious & versatile stormproof shelter

Versatile

Compact

19 Attachment Points

The DD Tarp  $3.5 \times 3.5$  is the perfect choice for getting the most versatility out of your tarp shelter. It provides full waterproof protection across a large area whilst remaining compact enough for easy set up within dense woodlands. As a ground shelter, the DD Tarp  $3.5 \times 3.5$  can be set up in a huge amount of configurations easily. Wether used with a cord ridgeline between trees, bivvi-style with poles, or as an awning or lean-to, there is ample coverage for 2 - 3 people, or a spacious solo camp with plenty of room for equipment.

Full stormproofing comes from 3,000mm rated 190T Polyester, with taped seams across the entire product. Combined with 19 very strong reinforced attachment points, the result is a tarp that can withstand tough conditions and demanding expeditions across the globe.