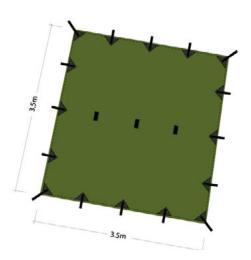

#### SIZE:

3.5m x 3.5m

#### **FEATURES:**

19 tough reinforced attachment points: 16 around the sides and corners, and 3 along the centre (ridge line).

The central seam is taped and fully waterproof.

All side attachment points have reinforced PVC patches and are incredibly strong.