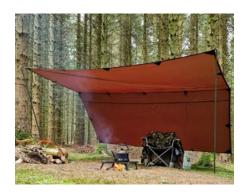

## DD Tarp 3.5 x 3.5

Spacious & versatile stormproof shelter

Versatile

Compact

19 Attachment Points

The DD Tarp  $3.5 \times 3.5$  is the perfect choice for getting the most versatility out of your tarp shelter. It provides full waterproof protection across a large area whilst remaining compact enough for easy set up within dense woodlands. As a ground shelter, the DD Tarp  $3.5 \times 3.5$  can be set up in a huge amount of configurations easily. Wether used with a cord ridgeline between trees, bivvi-style with poles, or as an awning or lean-to, there is ample coverage for 2 - 3 people, or a spacious solo camp with plenty of room for equipment.

Full stormproofing comes from 3,000mm rated 190T Polyester, with taped seams across the entire product. Combined with 19 very strong reinforced attachment points, the result is a tarp that can withstand tough conditions and demanding expeditions across the globe.