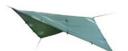

## DD Tarp 3.5 x 3.5

Spacious & versatile stormproof shelter

Versatile

Compact

19 Attachment Points

The DD Tarp  $3.5 \times 3.5$  is the perfect choice for getting the most versatility out of your tarp shelter. It provides full waterproof protection across a large area whilst remaining compact enough for easy set up within dense woodlands. As a ground shelter, the DD Tarp  $3.5 \times 3.5$  can be set up in a huge amount of configurations easily. Wether used with a cord ridgeline between trees, bivvi-style with poles, or as an awning or lean-to, there is ample coverage for 2 - 3 people, or a spacious solo camp with plenty of room for equipment.

Full stormproofing comes from 3,000mm rated 190T Polyester, with taped seams across the entire product. Combined with 19 very strong reinforced attachment points, the result is a tarp that can withstand tough conditions and demanding expeditions across the globe.

#### **FEATURES:**

19 tough reinforced attachment points: 16 around the sides and corners, and 3 along the centre (ridge line).

The central seam is taped and fully waterproof.

All side attachment points have reinforced PVC patches and are incredibly strong.