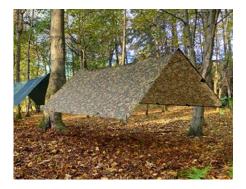

## DD Tarp 3.5 x 3.5

Spacious & versatile stormproof shelter

Versatile

Compact

19 Attachment Points

The DD Tarp  $3.5 \times 3.5$  is the perfect choice for getting the most versatility out of your tarp shelter. It provides full waterproof protection across a large area whilst remaining compact enough for easy set up within dense woodlands. As a ground shelter, the DD Tarp  $3.5 \times 3.5$  can be set up in a huge amount of configurations easily. Wether used with a cord ridgeline between trees, bivvi-style with poles, or as an awning or lean-to, there is ample coverage for 2 - 3 people, or a spacious solo camp with plenty of room for equipment.

#### **FEATURES:**

19 tough reinforced attachment points: 16 around the sides and corners, and 3 along the centre (ridge line).

The central seam is taped and fully waterproof.

All side attachment points have reinforced PVC patches and are incredibly strong.