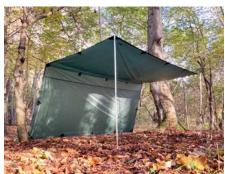

## DD Tarp 3.5 x 3.5

Spacious & versatile stormproof shelter

Versatile

Compact

19 Attachment Points

The DD Tarp  $3.5 \times 3.5$  is the perfect choice for getting the most versatility out of your tarp shelter. It provides full waterproof protection across a large area whilst remaining compact enough for easy set up within dense woodlands. As a ground shelter, the DD Tarp  $3.5 \times 3.5$  can be set up in a huge amount of configurations easily. Wether used with a cord ridgeline between trees, bivvi-style with poles, or as an awning or lean-to, there is ample coverage for 2 - 3 people, or a spacious solo camp with plenty of room for equipment.

Full stormproofing comes from 3,000mm rated 190T Polyester, with taped seams across the entire product. Combined with 19 very strong reinforced attachment points, the result is a tarp that can withstand tough conditions and demanding expeditions across the globe.