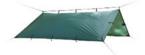

## DD Tarp 3.5 x 3.5

Spacious & versatile stormproof shelter

Versatile

Compact

19 Attachment Points

The DD Tarp  $3.5 \times 3.5$  is the perfect choice for getting the most versatility out of your tarp shelter. It provides full waterproof protection across a large area whilst remaining compact enough for easy set up within dense woodlands. As a ground shelter, the DD Tarp  $3.5 \times 3.5$  can be set up in a huge amount of configurations easily. Wether used with a cord ridgeline between trees, bivvi-style with poles, or as an awning or lean-to, there is ample coverage for 2 - 3 people, or a spacious solo camp with plenty of room for equipment.

Full stormproofing comes from 3,000mm rated 190T Polyester, with taped seams across the entire product. Combined with 19 very strong reinforced attachment points, the result is a tarp that can withstand tough conditions and demanding expeditions across the globe.

#### **FEATURES:**

19 tough reinforced attachment points: 16 around the sides and corners, and 3 along the centre (ridge line).

The central seam is taped and fully waterproof.

All side attachment points have reinforced PVC patches and are incredibly strong.