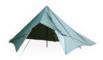

## DD Tarp 3.5 x 3.5

Spacious & versatile stormproof shelter

Versatile

Compact

19 Attachment Points

The DD Tarp  $3.5 \times 3.5$  is the perfect choice for getting the most versatility out of your tarp shelter. It provides full waterproof protection across a large area whilst remaining compact enough for easy set up within dense woodlands. As a ground shelter, the DD Tarp  $3.5 \times 3.5$  can be set up in a huge amount of configurations easily. Wether used with a cord ridgeline between trees, bivvi-style with poles, or as an awning or lean-to, there is ample coverage for 2 - 3 people, or a spacious solo camp with plenty of room for equipment.

Full stormproofing comes from 3,000mm rated 190T Polyester, with taped seams across the entire product. Combined with 19 very strong reinforced attachment points, the result is a tarp that can withstand tough conditions and demanding expeditions across the globe.