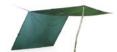

## DD Tarp 3.5 x 3.5

Spacious & versatile stormproof shelter

Versatile

Compact

19 Attachment Points

The DD Tarp  $3.5 \times 3.5$  is the perfect choice for getting the most versatility out of your tarp shelter. It provides full waterproof protection across a large area whilst remaining compact enough for easy set up within dense woodlands. As a ground shelter, the DD Tarp  $3.5 \times 3.5$  can be set up in a huge amount of configurations easily. Wether used with a cord ridgeline between trees, bivvi-style with poles, or as an awning or lean-to, there is ample coverage for 2 - 3 people, or a spacious solo camp with plenty of room for equipment.

Full stormproofing comes from 3,000mm rated 190T Polyester, with taped seams across the entire product. Combined with 19 very strong reinforced attachment points, the result is a tarp that can withstand tough conditions and demanding expeditions across the globe.