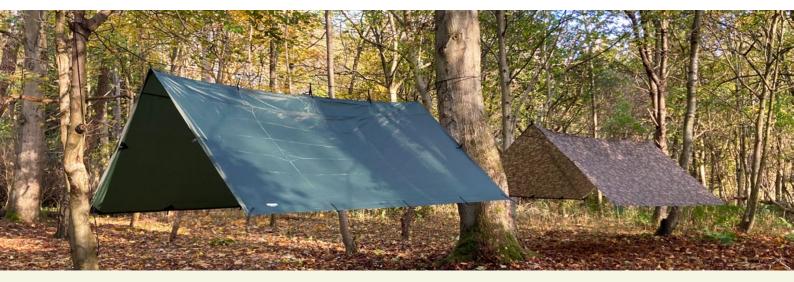

## DD Tarp 3.5 x 3.5

Spacious & versatile stormproof shelter

Versatile

Compact

19 Attachment Points

The DD Tarp  $3.5 \times 3.5$  is the perfect choice for getting the most versatility out of your tarp shelter. It provides full waterproof protection across a large area whilst remaining compact enough for easy set up within dense woodlands. As a ground shelter, the DD Tarp  $3.5 \times 3.5$  can be set up in a huge amount of configurations easily. Wether used with a cord ridgeline between trees, bivvi-style with poles, or as an awning or lean-to, there is ample coverage for 2 - 3 people, or a spacious solo camp with plenty of room for equipment.

# DD Tarp $3.5 \times 3.5$ - Colours Available:

### Olive Green

**Coyote Brown** 

**DD Multicam** 