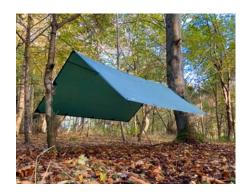

## DD Tarp 3.5 x 3.5

Spacious & versatile stormproof shelter

Versatile

Compact

19 Attachment Points

The DD Tarp  $3.5 \times 3.5$  is the perfect choice for getting the most versatility out of your tarp shelter. It provides full waterproof protection across a large area whilst remaining compact enough for easy set up within dense woodlands. As a ground shelter, the DD Tarp  $3.5 \times 3.5$  can be set up in a huge amount of configurations easily. Wether used with a cord ridgeline between trees, bivvi-style with poles, or as an awning or lean-to, there is ample coverage for 2 - 3 people, or a spacious solo camp with plenty of room for equipment.

Full stormproofing comes from 3,000mm rated 190T Polyester, with taped seams across the entire product. Combined with 19 very strong reinforced attachment points, the result is a tarp that can withstand tough conditions and demanding expeditions across the globe.