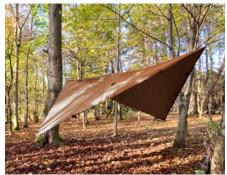

## DD Tarp 3.5 x 3.5

Spacious & versatile stormproof shelter

Versatile

Compact

19 Attachment Points

The DD Tarp  $3.5 \times 3.5$  is the perfect choice for getting the most versatility out of your tarp shelter. It provides full waterproof protection across a large area whilst remaining compact enough for easy set up within dense woodlands. As a ground shelter, the DD Tarp  $3.5 \times 3.5$  can be set up in a huge amount of configurations easily. Wether used with a cord ridgeline between trees, bivvi-style with poles, or as an awning or lean-to, there is ample coverage for 2 - 3 people, or a spacious solo camp with plenty of room for equipment.

Full stormproofing comes from 3,000mm rated 190T Polyester, with taped seams across the entire product. Combined with 19 very strong reinforced attachment points, the result is a tarp that can withstand tough conditions and demanding expeditions across the globe.