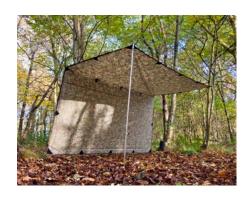

## DD Tarp 3.5 x 3.5

Spacious & versatile stormproof shelter

Versatile

Compact

19 Attachment Points

The DD Tarp  $3.5 \times 3.5$  is the perfect choice for getting the most versatility out of your tarp shelter. It provides full waterproof protection across a large area whilst remaining compact enough for easy set up within dense woodlands. As a ground shelter, the DD Tarp  $3.5 \times 3.5$  can be set up in a huge amount of configurations easily. Wether used with a cord ridgeline between trees, bivvi-style with poles, or as an awning or lean-to, there is ample coverage for 2 - 3 people, or a spacious solo camp with plenty of room for equipment.

Full stormproofing comes from 3,000mm rated 190T Polyester, with taped seams across the entire product. Combined with 19 very strong reinforced attachment points, the result is a tarp that can withstand tough conditions and demanding expeditions across the globe.