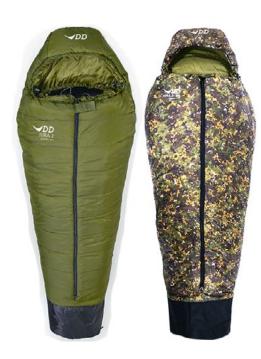

## PACKED SIZE:

(compressed sizes) **Regular Size:** 26cm x 22cm x 21cm **XL Size:** 29cm x 23cm x 23cm

WEIGHT: Regular Size: 1700g XL Size: 2100g COLOURS: Olive Green DD Multicam