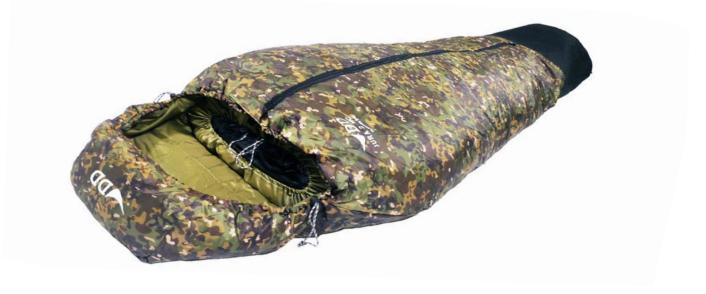

## Warm & versatile sleeping bag

Waterproof footbox

• Central zipper

• Suitable to -5 Degrees Celsius

• 2 sizes available

The DD Jura 2- Sleeping Bag is optimised for use in a wide variety of conditions. Suitable for use down to -5 Degrees Celsius, it also features a waterproof footbox. This enables the user to stand up on wet ground whilst inside the sleeping bag, or wear boots inside. Also featured is a central zipper, making entry and exit very fast in poor conditions.

## FEATURES:

Waterproof Footbox - keeps feet dry when standing, or can be used with boots inside

Central Zipper - for easy entry and exit

**Rating** - comfortable for use down to -5 Degrees Celsius / 23 Degrees Fahrenheit

Adjustable Hood - with neck collar for trapping bodyheat