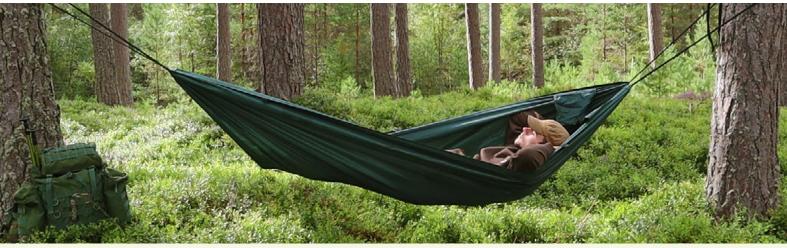

## DD Camping Hammock

Our easy-to-use original hammock

(9)

Compact

2 Pockets

4 Accessory loops

The DD Camping Hammock is DD's original hammock - It is enjoyed the world over by beginners and seasoned hammock campers alike!

Strong and lightweight, the DD Camping Hammock suits a range of uses from leisure to wild camping. It also benefits from two zip-open layers – for you to put Inflatable Mat between for added insulation.

Whether you're planning to lounge under the sun in your garden or spend a night amongst the trees in the wild, you can rely on the Camping Hammock for optimum comfort and durability. You have the option to use it alone, add rain protection with a DD Tarp, and attach a DD Underblanket using the 4 tabs on the sides for extra warmth in the colder months.