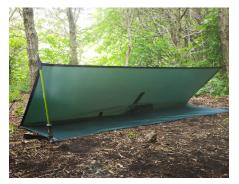

The poncho can also be used as a tarp shelter, either on the ground or set up across a ridgeline due to its' 8 reinforced attachment points. Measuring 2.5m x 1.4m, it is an ideal size for a day-shelter or 1-person bivi shelter. The hood has a drawstring fastening, which can be drawn tight, and tied off to make it fully waterproof.

## Tarp Configuration