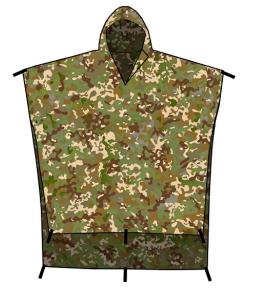

COLOURS: DD Multicam Olive Green FEATURES:

8 reinforced attachment loops

Press-stud side fastening system

Drawstring hood (can be tied closed in tarp configuration)

## Poncho Configuration