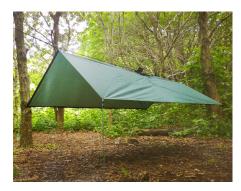

The poncho can also be used as a tarp shelter, either on the ground or set up across a ridgeline due to its' 8 reinforced attachment points. Measuring 2.5m x 1.4m, it is an ideal size for a day-shelter or 1-person bivi shelter. The hood has a drawstring fastening, which can be drawn tight, and tied off to make it fully waterproof.

## Tarp Configuration