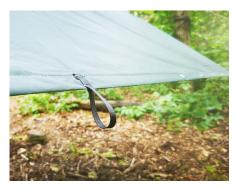

The poncho can also be used as a tarp shelter, either on the ground or set up across a ridgeline due to its' 8 reinforced attachment points. Measuring 2.5m x 1.4m, it is an ideal size for a day-shelter or 1-person bivi shelter. The hood has a drawstring fastening, which can be drawn tight, and tied off to make it fully waterproof.

COLOURS: DD Multicam Olive Green FEATURES:

8 reinforced attachment loops

Press-stud side fastening system

Drawstring hood (can be tied closed in tarp configuration)