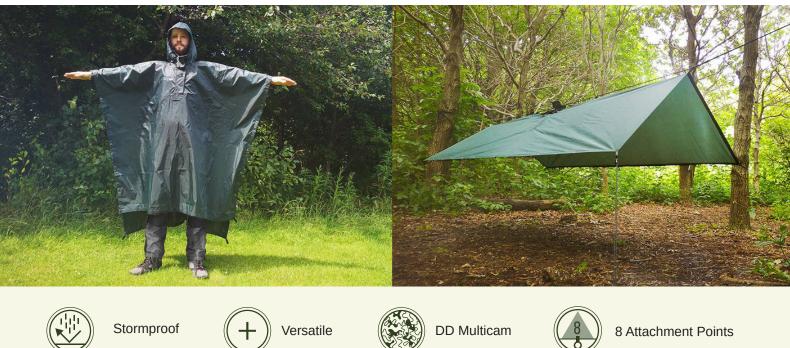

The DD Poncho - Tarp is a fully stormproof and multi-use product. It provides full-body stormproof coverage which is spacious enough to cover the user as well as a large rucksack. The sides are fastened with press-studs, and the large hood gives plenty of protection from foul weather.

The poncho can also be used as a tarp shelter, either on the ground or set up across a ridgeline due to its' 8 reinforced attachment points. Measuring 2.5m x 1.4m, it is an ideal size for a day-shelter or 1-person bivi shelter. The hood has a drawstring fastening, which can be drawn tight, and tied off to make it fully waterproof.

## Poncho Configuration

## Tarp Configuration