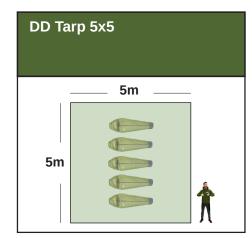

## **Size Comparison:** Square + Rectangular DD Tarps

These tarps are suited to all varieties of usage; with at least 19 attachment points. Simple to set up in any configuration for hammock camping, group shelters or bivis - pitched on the ground or elevated between trees.

Each tarp is shown with a 6ft / 182cm adventurer