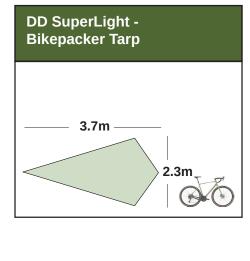

## **Size Comparison:** Specially-designed DD Tarps

We offer a growing range of tarps designed with a special purpose in mind. Though as with all our tarps, they have plenty of attachment points and can be used for a huge variety of purposes.

Each tarp is shown with a 6ft / 182cm adventurer