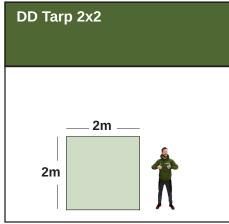

## **Size Comparison:** Square + Rectangular DD Tarps

These tarps are suited to all varieties of usage; with at least 19 attachment points. Simple to set up in any configuration for hammock camping, group shelters or bivis - pitched on the ground or elevated between trees.

Each tarp is shown with a 6ft / 182cm adventurer