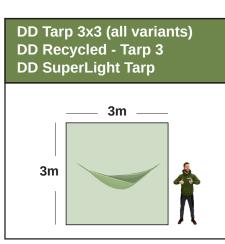

## **Size Comparison:** Square + Rectangular DD Tarps

These tarps are suited to all varieties of usage; with at least 19 attachment points. Simple to set up in any configuration for hammock camping, group shelters or bivis - pitched on the ground or elevated between trees.

Each tarp is shown with a 6ft / 182cm adventurer