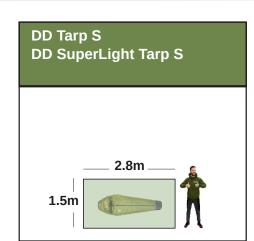

## **Size Comparison:** Specially-designed DD Tarps

We offer a growing range of tarps designed with a special purpose in mind. Though as with all our tarps, they have plenty of attachment points and can be used for a huge variety of purposes.

Each tarp is shown with a 6ft / 182cm adventurer