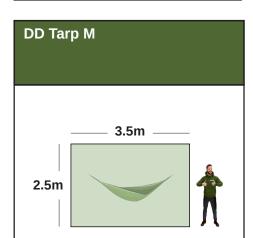

## **Size Comparison:** Square + Rectangular DD Tarps

These tarps are suited to all varieties of usage; with at least 19 attachment points. Simple to set up in any configuration for hammock camping, group shelters or bivis - pitched on the ground or elevated between trees.

Each tarp is shown with a 6ft / 182cm adventurer