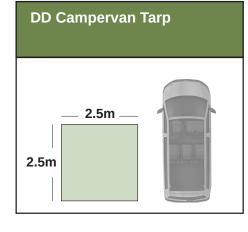

## **Size Comparison:** Specially-designed DD Tarps

We offer a growing range of tarps designed with a special purpose in mind. Though as with all our tarps, they have plenty of attachment points and can be used for a huge variety of purposes.

Each tarp is shown with a 6ft / 182cm adventurer