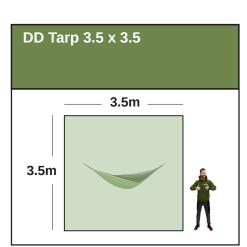

## **Size Comparison:** Square + Rectangular DD Tarps

These tarps are suited to all varieties of usage; with at least 19 attachment points. Simple to set up in any configuration for hammock camping, group shelters or bivis - pitched on the ground or elevated between trees.

Each tarp is shown with a 6ft / 182cm adventurer