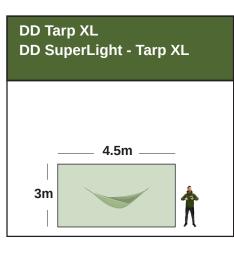

## **Size Comparison:** Specially-designed DD Tarps

We offer a growing range of tarps designed with a special purpose in mind. Though as with all our tarps, they have plenty of attachment points and can be used for a huge variety of purposes.

Each tarp is shown with a 6ft / 182cm adventurer