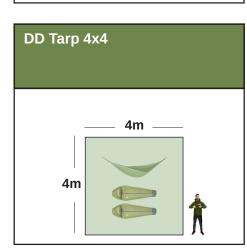

## **Size Comparison:** Square + Rectangular DD Tarps

These tarps are suited to all varieties of usage; with at least 19 attachment points. Simple to set up in any configuration for hammock camping, group shelters or bivis - pitched on the ground or elevated between trees.

Each tarp is shown with a 6ft / 182cm adventurer