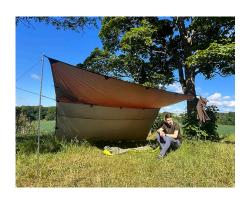

## DD Tarp 3.5 x 3.5

Spacious & versatile stormproof shelter

Versatile

Compact

19 Attachment Points

The DD Tarp  $3.5 \times 3.5$  is the perfect choice for getting the most versatility out of your tarp shelter. It provides full waterproof protection across a large area whilst remaining compact enough for easy set up within dense woodlands. As a ground shelter, the DD Tarp  $3.5 \times 3.5$  can be set up in a huge amount of configurations easily. Whether used with a cord ridgeline between trees, bivvi-style with poles, or as an awning or lean-to, there is ample coverage for 2 - 3 people, or a spacious solo camp with plenty of room for equipment.