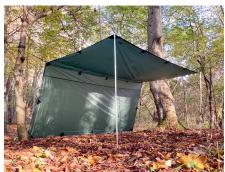

## DD Tarp 3.5 x 3.5

Spacious & versatile stormproof shelter

Versatile

Compact

19 Attachment Points

The DD Tarp  $3.5 \times 3.5$  is the perfect choice for getting the most versatility out of your tarp shelter. It provides full waterproof protection across a large area whilst remaining compact enough for easy set up within dense woodlands. As a ground shelter, the DD Tarp  $3.5 \times 3.5$  can be set up in a huge amount of configurations easily. Whether used with a cord ridgeline between trees, bivvi-style with poles, or as an awning or lean-to, there is ample coverage for 2 - 3 people, or a spacious solo camp with plenty of room for equipment.

Full stormproofing comes from 3,000mm rated 190T Polyester, with taped seams across the entire product. Combined with 19 very strong reinforced attachment points, the result is a tarp that can withstand tough conditions and demanding expeditions across the globe.