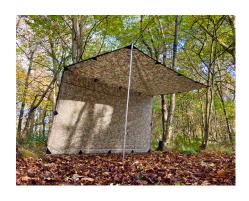

ery strong reinforced attachment points, the result is a tarp that can withstand tough conditions and demanding expeditions across the globe.



#### SIZE:

3.5m x 3.5m

#### PACKED SIZE:

26cm x 19cm x 8cm

#### WEIGHT:

1050g (tarp only)

#### **COLOURS:**

Olive Green Coyote Brown MC

#### WHAT IS INCLUDED:

- Tarp
- 4 Pegs + Guy-Lines
- Stuff Sack

#### **FEATURES:**

19 tough reinforced attachment points: 16 around the sides and corners, and 3 along the centre (ridge line).

The central seam is taped and fully waterproof.

All side attachment points have reinforced PVC patches and are incredibly strong.

#### MATERIAL:

190T polyester with PU 3000mm waterproof coating

# DD Tarp $3.5 \times 3.5$ - Colours Available:

### Olive Green







## **Coyote Brown**







**DD Multicam**