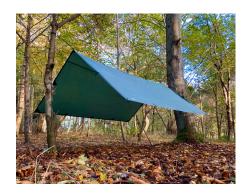

## DD Tarp 3.5 x 3.5

Spacious & versatile stormproof shelter

Versatile

Compact

19 Attachment Points

The DD Tarp  $3.5 \times 3.5$  is the perfect choice for getting the most versatility out of your tarp shelter. It provides full waterproof protection across a large area whilst remaining compact enough for easy set up within dense woodlands. As a ground shelter, the DD Tarp  $3.5 \times 3.5$  can be set up in a huge amount of configurations easily. Whether used with a cord ridgeline between trees, bivvi-style with poles, or as an awning or lean-to, there is ample coverage for 2 - 3 people, or a spacious solo camp with plenty of room for equipment.

Full stormproofing comes from 3,000mm rated 190T Polyester, with taped seams across the entire product. Combined with 19 very strong reinforced attachment points, the result is a tarp that can withstand tough conditions and demanding expeditions across the globe.