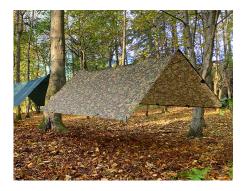

## DD Tarp 3.5 x 3.5

Spacious & versatile stormproof shelter

Versatile

Compact

19 Attachment Points

The DD Tarp  $3.5 \times 3.5$  is the perfect choice for getting the most versatility out of your tarp shelter. It provides full waterproof protection across a large area whilst remaining compact enough for easy set up within dense woodlands. As a ground shelter, the DD Tarp  $3.5 \times 3.5$  can be set up in a huge amount of configurations easily. Whether used with a cord ridgeline between trees, bivvi-style with poles, or as an awning or lean-to, there is ample coverage for 2 - 3 people, or a spacious solo camp with plenty of room for equipment.