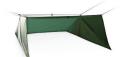

## DD Tarp 3.5 x 3.5

Spacious & versatile stormproof shelter

Versatile

Compact

19 Attachment Points

The DD Tarp  $3.5 \times 3.5$  is the perfect choice for getting the most versatility out of your tarp shelter. It provides full waterproof protection across a large area whilst remaining compact enough for easy set up within dense woodlands. As a ground shelter, the DD Tarp  $3.5 \times 3.5$  can be set up in a huge amount of configurations easily. Whether used with a cord ridgeline between trees, bivvi-style with poles, or as an awning or lean-to, there is ample coverage for 2 - 3 people, or a spacious solo camp with plenty of room for equipment.