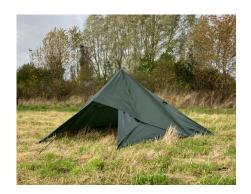

## DD Tarp 3.5 x 3.5

Spacious & versatile stormproof shelter

Versatile

Compact

19 Attachment Points

The DD Tarp  $3.5 \times 3.5$  is the perfect choice for getting the most versatility out of your tarp shelter. It provides full waterproof protection across a large area whilst remaining compact enough for easy set up within dense woodlands. As a ground shelter, the DD Tarp  $3.5 \times 3.5$  can be set up in a huge amount of configurations easily. Whether used with a cord ridgeline between trees, bivvi-style with poles, or as an awning or lean-to, there is ample coverage for 2 - 3 people, or a spacious solo camp with plenty of room for equipment.