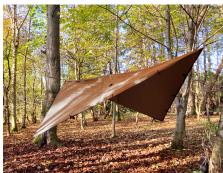

## DD Tarp 3.5 x 3.5

Spacious & versatile stormproof shelter

Versatile

Compact

19 Attachment Points

The DD Tarp  $3.5 \times 3.5$  is the perfect choice for getting the most versatility out of your tarp shelter. It provides full waterproof protection across a large area whilst remaining compact enough for easy set up within dense woodlands. As a ground shelter, the DD Tarp  $3.5 \times 3.5$  can be set up in a huge amount of configurations easily. Whether used with a cord ridgeline between trees, bivvi-style with poles, or as an awning or lean-to, there is ample coverage for 2 - 3 people, or a spacious solo camp with plenty of room for equipment.

Full stormproofing comes from 3,000mm rated 190T Polyester, with taped seams across the entire product. Combined with 19 very strong reinforced attachment points, the result is a tarp that can withstand tough conditions and demanding expeditions across the globe.