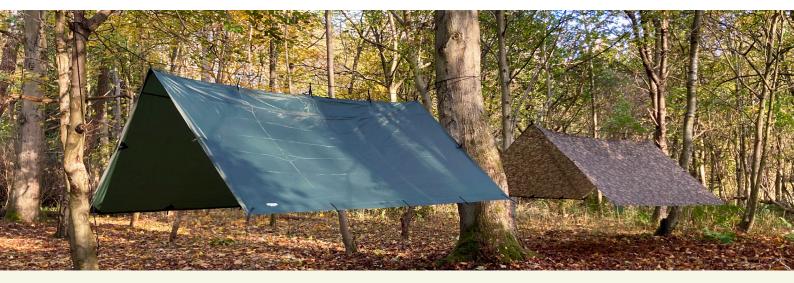

## DD Tarp 3.5 x 3.5

Spacious & versatile stormproof shelter

Versatile

Compact

19 Attachment Points

The DD Tarp  $3.5 \times 3.5$  is the perfect choice for getting the most versatility out of your tarp shelter. It provides full waterproof protection across a large area whilst remaining compact enough for easy set up within dense woodlands. As a ground shelter, the DD Tarp  $3.5 \times 3.5$  can be set up in a huge amount of configurations easily. Whether used with a cord ridgeline between trees, bivvi-style with poles, or as an awning or lean-to, there is ample coverage for 2 - 3 people, or a spacious solo camp with plenty of room for equipment.

Full stormproofing comes from 3,000mm rated 190T Polyester, with taped seams across the entire product. Combined with 19 very strong reinforced attachment points, the result is a tarp that can withstand tough conditions and demanding expeditions across the globe.

#### **FEATURES:**

19 tough reinforced attachment points: 16 around the sides and corners, and 3 along the centre (ridge line).

The central seam is taped and fully waterproof.

All side attachment points have reinforced PVC patches and are incredibly strong.