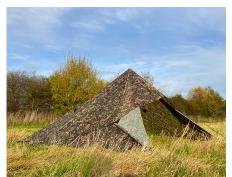

y strong reinforced attachment points, the result is a tarp that can withstand tough conditions and demanding expeditions across the globe.



#### SIZE:

3.5m x 3.5m

#### PACKED SIZE:

26cm x 19cm x 8cm

#### WEIGHT:

1050g (tarp only)

#### **COLOURS:**

Olive Green Coyote Brown MC

#### WHAT IS INCLUDED:

- Tarp
- 4 Pegs + Guy-Lines
- Stuff Sack

#### **FEATURES:**

19 tough reinforced attachment points: 16 around the sides and corners, and 3 along the centre (ridge line).

The central seam is taped and fully waterproof.

All side attachment points have reinforced PVC patches and are incredibly strong.

#### MATERIAL:

190T polyester with PU 3000mm waterproof coating

# DD Tarp $3.5 \times 3.5$ - Colours Available:

### Olive Green







## **Coyote Brown**







**DD Multicam**