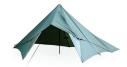

## DD Tarp 3.5 x 3.5

Spacious & versatile stormproof shelter

Versatile

Compact

19 Attachment Points

The DD Tarp  $3.5 \times 3.5$  is the perfect choice for getting the most versatility out of your tarp shelter. It provides full waterproof protection across a large area whilst remaining compact enough for easy set up within dense woodlands. As a ground shelter, the DD Tarp  $3.5 \times 3.5$  can be set up in a huge amount of configurations easily. Whether used with a cord ridgeline between trees, bivvi-style with poles, or as an awning or lean-to, there is ample coverage for 2 - 3 people, or a spacious solo camp with plenty of room for equipment.