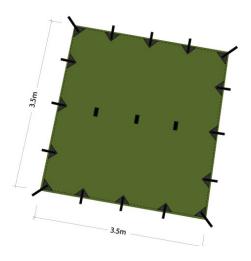

#### SIZE:

3.5m x 3.5m

#### **FEATURES:**

19 tough reinforced attachment points: 16 around the sides and corners, and 3 along the centre (ridge line).

The central seam is taped and fully waterproof.

All side attachment points have reinforced PVC patches and are incredibly strong.