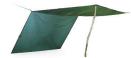

## DD Tarp 3.5 x 3.5

Spacious & versatile stormproof shelter

Versatile

Compact

19 Attachment Points

The DD Tarp  $3.5 \times 3.5$  is the perfect choice for getting the most versatility out of your tarp shelter. It provides full waterproof protection across a large area whilst remaining compact enough for easy set up within dense woodlands. As a ground shelter, the DD Tarp  $3.5 \times 3.5$  can be set up in a huge amount of configurations easily. Whether used with a cord ridgeline between trees, bivvi-style with poles, or as an awning or lean-to, there is ample coverage for 2 - 3 people, or a spacious solo camp with plenty of room for equipment.