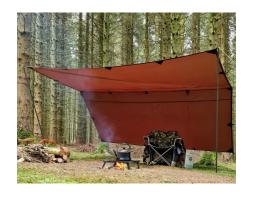

## DD Tarp 3.5 x 3.5

Spacious & versatile stormproof shelter

Versatile

Compact

19 Attachment Points

The DD Tarp  $3.5 \times 3.5$  is the perfect choice for getting the most versatility out of your tarp shelter. It provides full waterproof protection across a large area whilst remaining compact enough for easy set up within dense woodlands. As a ground shelter, the DD Tarp  $3.5 \times 3.5$  can be set up in a huge amount of configurations easily. Whether used with a cord ridgeline between trees, bivvi-style with poles, or as an awning or lean-to, there is ample coverage for 2 - 3 people, or a spacious solo camp with plenty of room for equipment.

Full stormproofing comes from 3,000mm rated 190T Polyester, with taped seams across the entire product. Combined with 19 very strong reinforced attachment points, the result is a tarp that can withstand tough conditions and demanding expeditions across the globe.