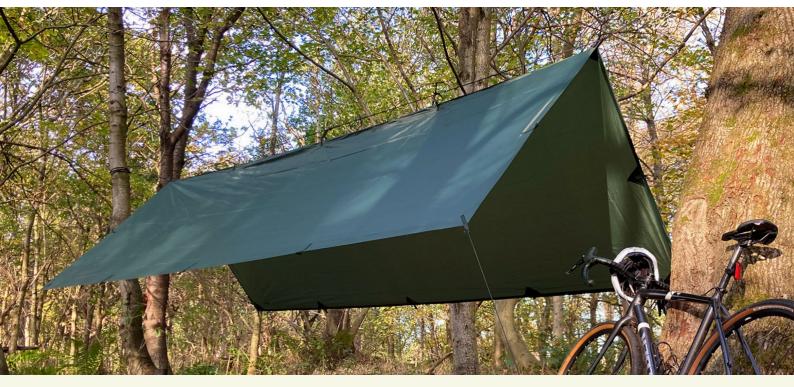

# DD Tarp XL

Spacious & stormproof shelter to provide extra coverage

Versatile

**Spacious** 

19 Attachment Points

At a generous 4.5m x 3m, the DD Tarp XL provides ample storm shelter for small groups and solo campers alike. The added length provides greater coverage which is perfect for usingt in conjunction with larger hammocks such as the DD Frontline Hammock- KING Size, or for use as a spacious ground shelter by itself.

Whilst the tarp is lightweight and easily packable, it is also fully stormproof thanks to its 3,000mm rated PU coating and full seam-taping - suitable for use in all condition in all corners of the world. 19 attachment points around the edge and through the central ridgeline give maximum versatility for multiple set-up styles.

#### **FEATURES:**

19 tough reinforced attachment points: 16 around the sides and corners, and 3 along the centre (ridge line).

The central seam is taped and fully waterproof.
All side attachment points have reinforced PVC patches and are incredibly strong.