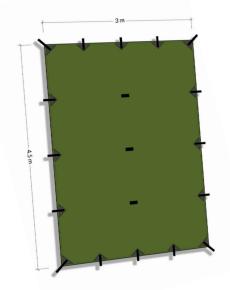

## SIZE:

4.5m x 3m

#### **FEATURES:**

19 tough reinforced attachment points: 16 around the sides and corners, and 3 along the centre (ridge line).

The central seam is taped and fully waterproof.
All side attachment points have reinforced PVC patches and are incredibly strong.